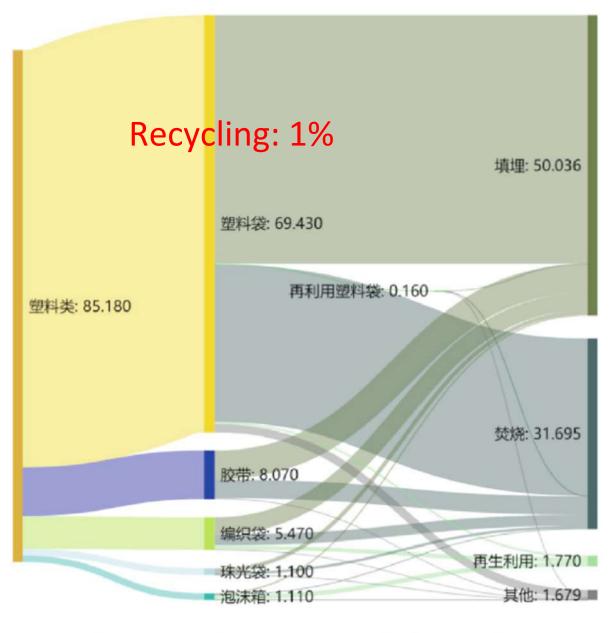

图 1-2 我国快递包装材料种类统计数据(按运单数量计,2018 年)

图 1-3 典型快递包装材料(a.套袋纸箱;b.珠 光袋;c.胶带过度缠绕 的编织袋)

图 1-6 塑料类快递包装材料消耗量

图 2-6 2018 年中国塑料类快递包装废弃物桑吉图(单位: 万吨)

图 2-5 2018 年中国纸类快递包装废弃物桑吉图 (单位: 万吨)

图 3-1 2006-2025 年快递包装全生命周期的碳排放 Figure 3-1 Carbon Emissions in Delivery Packaging's Life Cycle